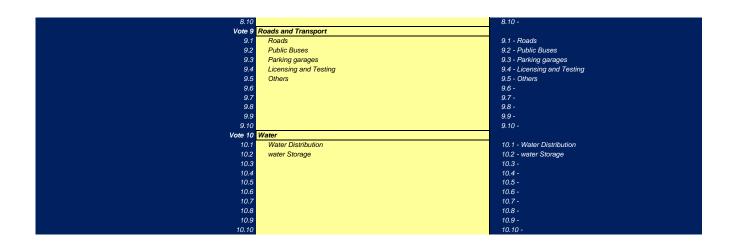

| Organisational Structure Votes                                | Organisational Structure Sub-Votes                               | Display Sub-Votes                                                    |
|---------------------------------------------------------------|------------------------------------------------------------------|----------------------------------------------------------------------|
| Vote 1 - Executive and Council                                | Vote 1 Executive and Council                                     | A A Manager of Council                                               |
| Vote 2 - Budget and treasury                                  | 1.1 Mayor and Council 1.2 Municipal Manager                      | 1.1 - Mayor and Council                                              |
| Vote 3 - Corporate Services Vote 4 - Planning and Development | 1.2 Municipal Manager<br>1.3                                     | 1.2 - Municipal Manager<br>1.3 -                                     |
| Vote 5 - Community and Social Services                        | 1.4                                                              | 1.4 -                                                                |
| Vote 6 - Sports and Recreation                                | 1.5                                                              | 1.5 -                                                                |
| Vote 7 - Waste Management                                     | 1.6                                                              | 1.6 -                                                                |
| Vote 8 - Waste water Management                               | 1.7                                                              | 1.7 -                                                                |
| Vote 9 - Roads and Transport                                  | 1.8                                                              | 1.8 -                                                                |
| Vote 10 - Water                                               | 1.9                                                              | 1.9 -                                                                |
| Vote 11 - Public Safety<br>Vote 12 - Electricity Distribution | 1.10 Vote 2 Budget and treasury                                  | 1.10 -                                                               |
| Vote 13 -                                                     | 2.1 Cost to chief financial officer                              | 2.1 - Cost to chief financial officer                                |
| Vote 14 -                                                     | 2.2 Professional fees                                            | 2.2 - Professional fees                                              |
| Vote 15 -                                                     | 2.3 Finance and Admin                                            | 2.3 - Finance and Admin                                              |
|                                                               | 2.4                                                              | 2.4 -                                                                |
|                                                               | 2.5                                                              | 2.5 -                                                                |
|                                                               | 2.6                                                              | 2.6 -                                                                |
|                                                               | 2.7                                                              | 2.7 -                                                                |
|                                                               | 2.8<br>2.9                                                       | 2.8 -<br>2.9 -                                                       |
|                                                               | 2.9                                                              | 2.10 -                                                               |
|                                                               | Vote 3 Corporate Services                                        | 2.10                                                                 |
|                                                               | 3.1 Human resources                                              | 3.1 - Human resources                                                |
|                                                               | 3.2 Information Technology                                       | 3.2 - Information Technology                                         |
|                                                               | 3.3 Property services                                            | 3.3 - Property services                                              |
|                                                               | 3.4 Other Admin                                                  | 3.4 - Other Admin                                                    |
|                                                               | 3.5                                                              | 3.5 -                                                                |
|                                                               | 3.6<br>3.7                                                       | 3.6 -<br>3.7 -                                                       |
|                                                               | 3.7                                                              | 3.7 -                                                                |
|                                                               | 3.9                                                              | 3.9 -                                                                |
|                                                               | 3.10                                                             | 3.10 -                                                               |
|                                                               | Vote 4 Planning and Development                                  |                                                                      |
|                                                               | 4.1 Economic                                                     | 4.1 - Economic                                                       |
|                                                               | 4.2 Development/ Planning                                        | 4.2 - Development/ Planning                                          |
|                                                               | 4.3 Town Planning/ Building Enforcement                          | 4.3 - Town Planning/ Building Enforcement                            |
|                                                               | 4.4 Licensing and Regulations                                    | 4.4 - Licensing and Regulations                                      |
|                                                               | 4.5<br>4.6                                                       | 4.5 -<br>4.6 -                                                       |
|                                                               | 4.7                                                              | 4.7 -                                                                |
|                                                               | 4.8                                                              | 4.8 -                                                                |
|                                                               | 4.9                                                              | 4.9 -                                                                |
|                                                               | 4.10                                                             | 4.10 -                                                               |
|                                                               | Vote 5 Community and Social Services                             |                                                                      |
|                                                               | 5.1 Libraries and Archivies                                      | 5.1 - Libraries and Archivies                                        |
|                                                               | 5.2 Museum and Arts Galleries 5.3 Community Halls and facilities | 5.2 - Museum and Arts Galleries 5.3 - Community Halls and facilities |
|                                                               | 5.4 cemetries                                                    | 5.4 - cemetries                                                      |
|                                                               | 5.5 child care                                                   | 5.5 - child care                                                     |
|                                                               | 5.6 Aged Care                                                    | 5.6 - Aged Care                                                      |
|                                                               | 5.7 Other Community                                              | 5.7 - Other Community                                                |
|                                                               | 5.8 Other social                                                 | 5.8 - Other social                                                   |
|                                                               | 5.9                                                              | 5.9 -                                                                |
|                                                               | 5.10  Vote 6 Sports and Recreation                               | 5.10 -                                                               |
|                                                               | 6.1 Sports and Recreation  6.1 Sports Ground                     | 6.1 - Sports Ground                                                  |
|                                                               | 6.2                                                              | 6.2 -                                                                |
|                                                               | 6.3                                                              | 6.3 -                                                                |
|                                                               | 6.4                                                              | 6.4 -                                                                |
|                                                               | 6.5                                                              | 6.5 -                                                                |
|                                                               | 6.6                                                              | 6.6 -                                                                |
|                                                               | 6.7                                                              | 6.7 -<br>6.8 -                                                       |
|                                                               | 6.8<br>6.9                                                       | 6.8 -<br>6.9 -                                                       |
|                                                               | 6.9                                                              | 6.10 -                                                               |
|                                                               | Vote 7 Waste Management                                          |                                                                      |
|                                                               | 7.1 Solid Waste                                                  | 7.1 - Solid Waste                                                    |
|                                                               | 7.2                                                              | 7.2 -                                                                |
|                                                               | 7.3                                                              | 7.3 -                                                                |
|                                                               | 7.4                                                              | 7.4 -                                                                |
|                                                               | 7.5<br>7.6                                                       | 7.5 -<br>7.6 -                                                       |
|                                                               | 7.6                                                              | 7.6 -<br>7.7 -                                                       |
|                                                               | 7.8                                                              | 7.7 - 7.8 -                                                          |
|                                                               | 7.9                                                              | 7.9 -                                                                |
|                                                               | 7.10                                                             | 7.10 -                                                               |
|                                                               | Vote 8 Waste water Management                                    |                                                                      |
|                                                               | 8.1 sewerage                                                     | 8.1 - sewerage                                                       |
|                                                               | 8.2 Storm water management                                       | 8.2 - Storm water management                                         |
|                                                               | 8.3 Public toilets                                               | 8.3 - Public toilets                                                 |
|                                                               | 8.4<br>8.5                                                       | 8.4 -<br>8.5 -                                                       |
|                                                               | 8.5                                                              | 8.5 -<br>8.6 -                                                       |
|                                                               | 8.7                                                              | 8.7 -                                                                |
|                                                               | 8.8                                                              | 8.8 -                                                                |
|                                                               | 8.9                                                              |                                                                      |

Created by: andre.croukamp 2021/08/04 08:41:27

Created by: andre.croukamp 2021/08/04 08:41:27

| Vete dd         | Public Safety            |                                 |
|-----------------|--------------------------|---------------------------------|
|                 | Public Safety            |                                 |
| 11.1            | Other                    | 11.1 - Other                    |
| 11.2            |                          | 11.2 - Street lighting          |
| 11.3            |                          | 11.3 -                          |
| 11.4            |                          | 11.4 -                          |
| 11.5            |                          | 11.5 -                          |
| 11.6            |                          | 11.6 -                          |
| 11.7            |                          | 11.7 -                          |
| 11.8            |                          | 11.8 -                          |
| 11.9            |                          | 11.9 -                          |
| 11.10           |                          | 11.10 -                         |
|                 | Electricity Distribution |                                 |
| 12.1            |                          | 12.1 - Electricity Distribution |
| 12.2            |                          | 12.2 -                          |
| 12.3            |                          | 12.3 -                          |
| 12.4            |                          | 12.4 -                          |
| 12.5            |                          | 12.5 -                          |
| 12.5            |                          | 12.6 -                          |
| 12.7            |                          | 12.7 -                          |
|                 |                          |                                 |
| 12.8            |                          | 12.8 -                          |
| 12.9            |                          | 12.9 -                          |
| 12.10           |                          | 12.10 -                         |
| Vote 13         |                          |                                 |
| 13.1            |                          | 13.1 -                          |
| 13.2            |                          | 13.2 -                          |
| 13.3            |                          | 13.3 -                          |
| 13.4            |                          | 13.4 -                          |
| 13.5            |                          | 13.5 -                          |
| 13.6            |                          | 13.6 -                          |
| 13.7            |                          | 13.7 -                          |
| 13.8            |                          | 13.8 -                          |
| 13.9            |                          | 13.9 -                          |
| 13.10           |                          | 13.10 -                         |
| Vote 14         |                          | 10.70                           |
| vote 14<br>14.1 |                          | 14.1 -                          |
| 14.1            |                          | 14.1 -<br>14.2 -                |
| 14.2            |                          |                                 |
|                 |                          | 14.3 -                          |
| 14.4            |                          | 14.4 -                          |
| 14.5            |                          | 14.5 -                          |
| 14.6            |                          | 14.6 -                          |
| 14.7            |                          | 14.7 -                          |
| 14.8            |                          | 14.8 -                          |
| 14.9            |                          | 14.9 -                          |
| 14.10           |                          | 14.10 -                         |
| Vote 15         |                          |                                 |
| 15.1            |                          | 15.1 -                          |
| 15.2            |                          | 15.2 -                          |
| 15.3            |                          | 15.3 -                          |
| 15.4            |                          | 15.4 -                          |
| 15.5            |                          | 15.5 -                          |
|                 |                          |                                 |
| 15.6            |                          | 15.6 -                          |
| 15.7            |                          | 15.7 -                          |
| 15.8            |                          | 15.8 -                          |
| 15.9            |                          | 15.9 -                          |
| 15.10           |                          | 15.10 -                         |