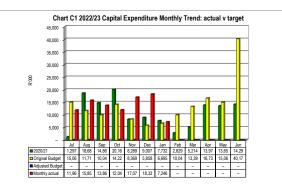

|                |                  |                      |               |                  |                     |
|-------------------|------------------|------------|----------------|------------------|----------------------|---------------|------------------|---------------------|
|                   | Bulk Electricity | Bulk Water | PAYE deduction | VAT (output les: | Pensions / Retir Loa | n repaymen Tr | ade Creditors Au | litor General Other |
| 2020/21           | -                | -          | -              | -                | -                    | -             | -                | -                   |
| Budget Veer 2021/ |                  |            |                |                  |                      |               |                  |                     |