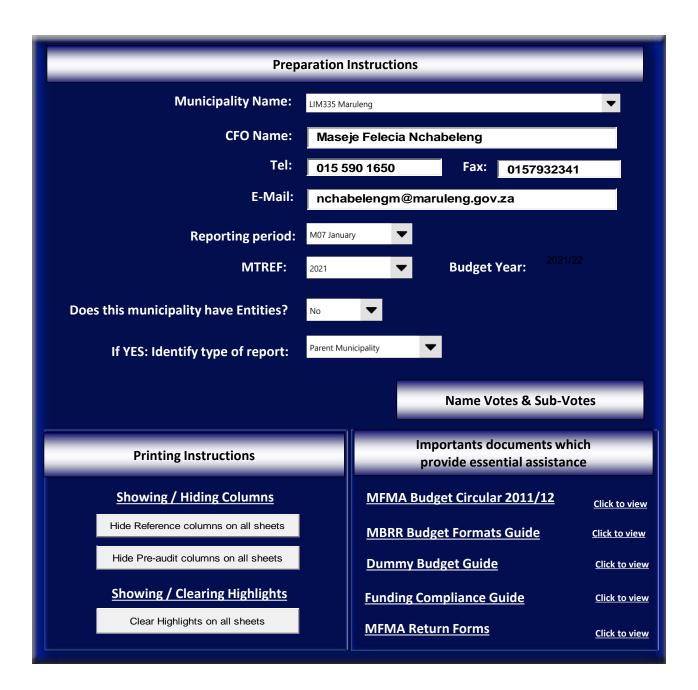

# Municipal **In-year reports** supporting tables mSCOA Version 6.5 national treasury Click for Instructions! Department: National Treasury REPUBLIC OF SOUTH AFRICA Accountability **Contact details:** Budget submission enquiries: Transparency Elsabé Rossouw National Treasury Tel: (012) 315-5534 Electronic documents: lgdocuments@treasury.gov.za Information & service delivery