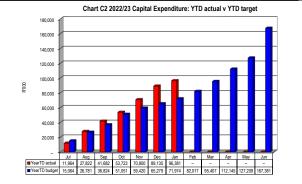

|                  |                      |               |                  |                     |
|-------------------|------------------|------------|----------------|------------------|----------------------|---------------|------------------|---------------------|
|                   | Bulk Electricity | Bulk Water | PAYE deduction | VAT (output les: | Pensions / Retir Loa | n repaymen Tr | ade Creditors Au | litor General Other |
| 2020/21           | -                | -          | -              | -                | -                    | -             | -                | -                   |
| Budget Veer 2021/ |                  |            |                |                  |                      |               |                  |                     |